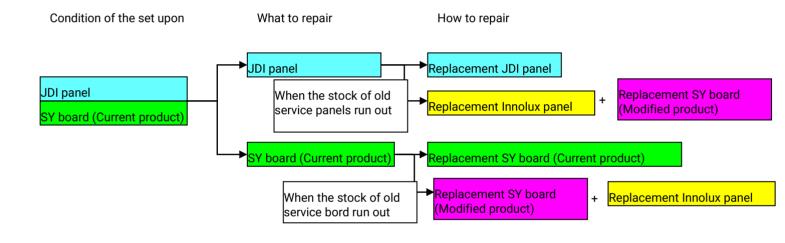

### **SYMPTOM**

SY bord and software both need to change, because LCD panel maker changed.

#### **SOLUTION**

Refer the table how to distinguish LCD module.

|             | JDI Current product                  | Innolux Modified product                                 |    |
|-------------|--------------------------------------|----------------------------------------------------------|----|
| Part name   | LPM030M340C                          | ED030SC-05A                                              |    |
| Part number | 1-812-461-11/-21                     | 1-009-402-11                                             |    |
| FPC         |                                      | QR code  There is white letter on the Fi                 | PC |
| FPC         | Lot printed LPM030M340C XXXXXXXXXXXX | Lot printed  GE0300SC0021S  ED030SC-05A  XXXXXXXXXXXXXXX |    |

# Sony CONFIDENTIAL For Authorized Servicer

How to distinguish old SY board and new one. (ILCE-6400)

|             | Current product | Modified product |  |
|-------------|-----------------|------------------|--|
| Part name   | SY-1094         | SY-1094          |  |
| Part number | A-5009-198-A    | A-5031-600-A     |  |
| SY Board    | -11             | SY-1094<br>-21   |  |