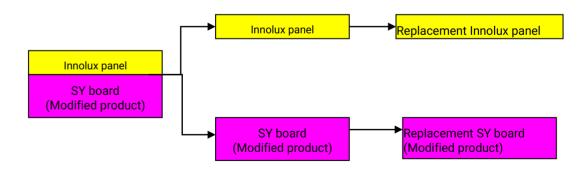

### **SYMPTOM**

SY bord and software both need to change, because LCD panel maker changed.

#### **SOLUTION**

Refer the table how to distinguish LCD module.

|             | JDI Current product                  | Innolux Modified product                                 |    |
|-------------|--------------------------------------|----------------------------------------------------------|----|
| Part name   | LPM030M340C                          | ED030SC-05A                                              |    |
| Part number | 1-812-461-11/-21                     | 1-009-402-11                                             |    |
| FPC         |                                      | QR code  There is white letter on the Fi                 | PC |
| FPC         | Lot printed LPM030M340C XXXXXXXXXXXX | Lot printed  GE0300SC0021S  ED030SC-05A  XXXXXXXXXXXXXXX |    |

# Sony CONFIDENTIAL For Authorized Servicer

How to distinguish old SY board and new one. (ILCE-6400)

|             | Current product | Modified product |  |
|-------------|-----------------|------------------|--|
| Part name   | SY-1094         | SY-1094          |  |
| Part number | A-5009-198-A    | A-5031-600-A     |  |
| SY Board    | -11             | SY-1094<br>-21   |  |