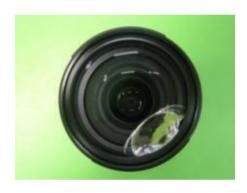

## **SYMPTOM**

The front of the lens breaks due to drop

- •Replace the 1ST LENS ASSY (A-2072-006-A).
- \*In case of the assembled ORNAMENTAL PLATE was 4-567-670-01:

  1. Add ORNAMENTAL PLATE SHEET (4-730-022-01).
- 2. Exchange the ORNAMENTAL PLATE to 4-567-670-02