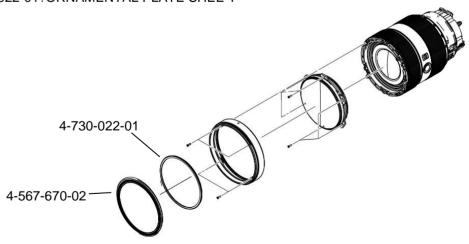

## REQUIRED PART / TOOL / SOFTWARE

The following parts are changed and added.

4-567-670-01 ⇒ 4-567-670-02: ORNAMENTAL PLATE

4-730-022-01: ORNAMENTAL PLATE SHEE T

1/2

Conditions of Use:

(1) Only Sony Group employees are permitted to access and use this information. To disclose or disseminate to any other parties is forbidden.

- •Replace the 1ST LENS ASSY (A-2072-006-A).
- \*In case of the assembled ORNAMENTAL PLATE was 4-567-670-01:

  1. Add ORNAMENTAL PLATE SHEET (4-730-022-01).
- 2. Exchange the ORNAMENTAL PLATE to 4-567-670-02