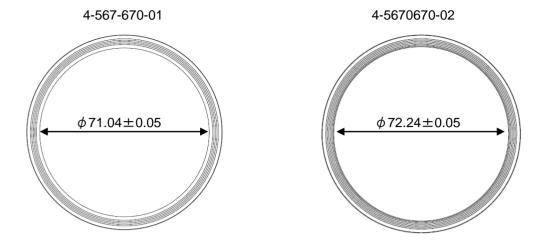

## REQUIRED PART / TOOL / SOFTWARE

The following parts are changed and added.

4-567-670-01 ⇒ 4-567-670-02: ORNAMENTAL PLATE

4-730-022-01: ORNAMENTAL PLATE SHEE T

1/2

Conditions of Use:

(1) Only Sony Group employees are permitted to access and use this information. To disclose or disseminate to any other parties is forbidden.

- •Replace the 1ST LENS ASSY (A-2072-006-A).
- \*In case of the assembled ORNAMENTAL PLATE was 4-567-670-01:

  1. Add ORNAMENTAL PLATE SHEET (4-730-022-01).
- 2. Exchange the ORNAMENTAL PLATE to 4-567-670-02